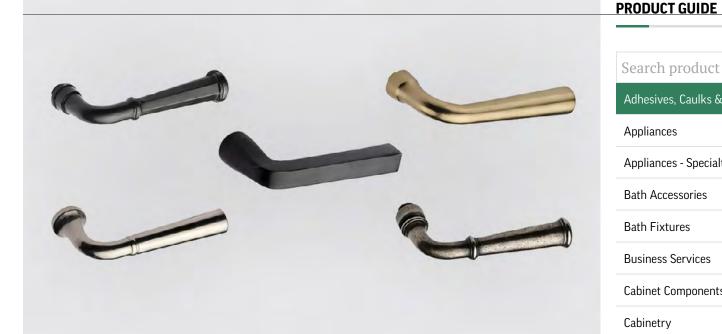

## Door levers add personality, elegance

From: Ashley Norton

### REQUEST MORE INFORMATION

Ashley Norton expands its collection of handcrafted architectural hardware with five new lever styles. Joining the Signature Classic Leverset Collection are the traditional Edward, classic Colonial, transitional Cara, sleek Alessa, and curvy Joan. Adding personality and elegance to door and entryways, the ergonomic styles are available as individual levers or as lever sets for interior or exterior use. Ashley Norton levers are forged from premium brass or art-grade bronze.