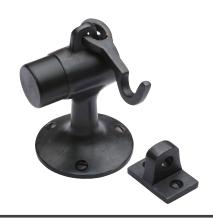

# BRONZE DOOR STOPS

## NEW BRONZE DOOR STOPS

Floor Mounted Door Stop Item Size Price 1089 3" length \$48





Square Door StopItemSizePrice1371 1/8" length\$58







## **BRONZE DOOR STOPS**

#### Baseboard Door Stop

130 - Length: 1 1/2" - \$39.60 131 - Length: 3" - \$45.60 132 - Length: 4" - \$52.90

(Item 132 shown)



#### Door Stop with holder

133 - 3 <sup>7</sup>/<sub>8</sub>" length - \$127.80



#### **Goose Neck Door Stop**

134 - Length: 2 1/2" - \$65.40



#### Cylinderical Stop

136 - Length: 1 <sup>1</sup>/<sub>2</sub>" - \$56.90 136 - Length: 2" - \$65.40



#### Half Moon Door Stop

1080 - Length: 1 ½" - \$49.80 1082 - Length: 1 ½" - \$52.50

(Item 1082 shown)



#### **Door Stop**

1083 - Length: 2<sup>7</sup>/<sub>8</sub>" - \$68.10







### **BRONZE DOOR STOPS**

Personalize your interior space by choosing functional hardware accessories to bring a special touch to each room. Ashley Norton's Door Stoppers can be styled to suit your every need.