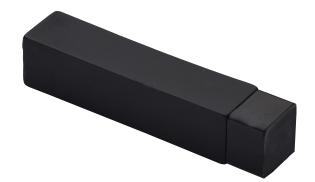

#### Baseboard Door Stop

130 - Length: 1 1/2" - \$39.60 131 - Length: 3" - \$45.60 132 - Length: 4" - \$52.90

(Item 132 shown)