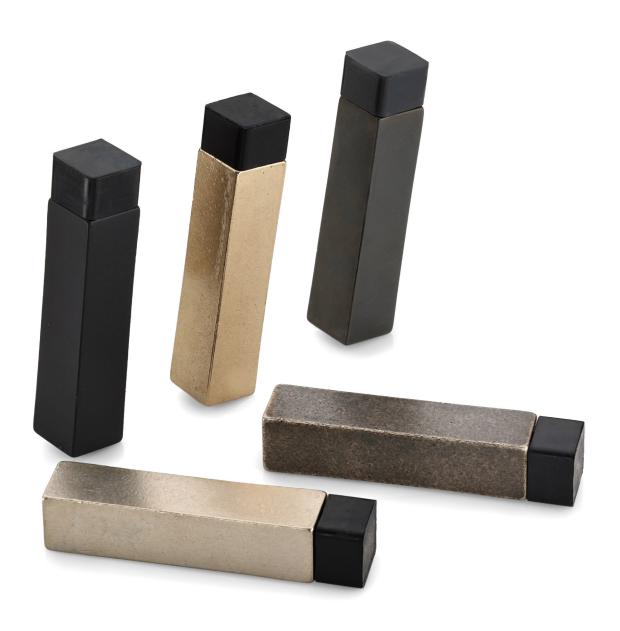

#### Baseboard Door Stop

130 - Length: 1 1/2" - \$39.60 131 - Length: 3" - \$45.60 132 - Length: 4" - \$52.90

(Item 132 shown)