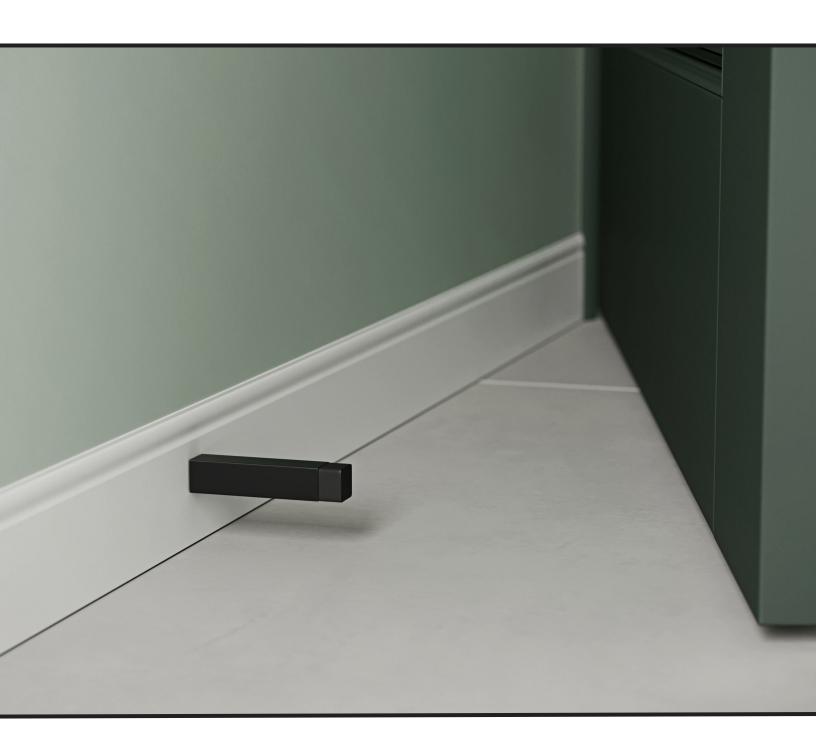

#### Baseboard Door Stop

130 - Length: 1 1/2" - \$39.60 131 - Length: 3" - \$45.60 132 - Length: 4" - \$52.90

(Item 132 shown)