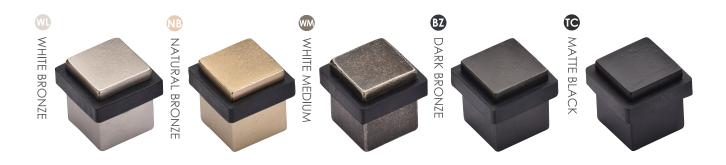

## NEW BRONZE DOOR STOPS

Floor Mounted Door Stop Item Size Price 1089 3" length \$48

Square Door StopItemSizePrice1371 1/8" length\$58