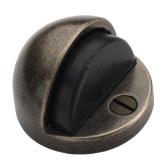

#### Half Moon Door Stop

1080 - Length: 1 ½" - \$49.80 1082 - Length: 1 ½" - \$52.50

(Item 1082 shown)