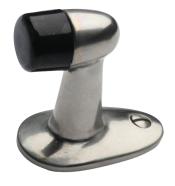

#### Baseboard Door Stop

130 - Length: 1 1/2" - \$39.60 131 - Length: 3" - \$45.60 132 - Length: 4" - \$52.90

(Item 132 shown)