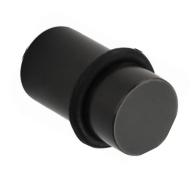

#### Cylinderical Stop

136 - Length: 1 <sup>1</sup>/<sub>2</sub>" - \$56.90 136 - Length: 2" - \$65.40