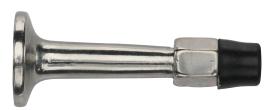

#### Door Stop with holder

133 - 3 <sup>7</sup>/<sub>8</sub>" length - \$127.80