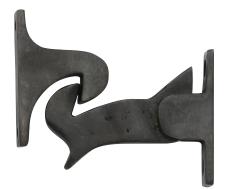

# BRONZE DOOR STOPS

## NEW BRONZE DOOR STOPS

Floor Mounted Door Stop Item Size Price 1089 3" length \$48





Square Door StopItemSizePrice1371 1/8" length\$58







## **BRONZE DOOR STOPS**

#### Baseboard Door Stop

130 - Length: 1 1/2" - \$39.60 131 - Length: 3" - \$45.60 132 - Length: 4" - \$52.90

(Item 132 shown)



#### Door Stop with holder

133 - 3 <sup>7</sup>/<sub>8</sub>" length - \$127.80



#### **Goose Neck Door Stop**

134 - Length: 2 1/2" - \$65.40



#### Cylinderical Stop

136 - Length: 1 <sup>1</sup>/<sub>2</sub>" - \$56.90 136 - Length: 2" - \$65.40



#### Half Moon Door Stop

1080 - Length: 1 ½" - \$49.80 1082 - Length: 1 ½" - \$52.50

(Item 1082 shown)



#### **Door Stop**

1083 - Length: 2<sup>7</sup>/<sub>8</sub>" - \$68.10







### **BRONZE DOOR STOPS**

Personalize your interior space by choosing functional hardware accessories to bring a special touch to each room. Ashley Norton's Door Stoppers can be styled to suit your every need.