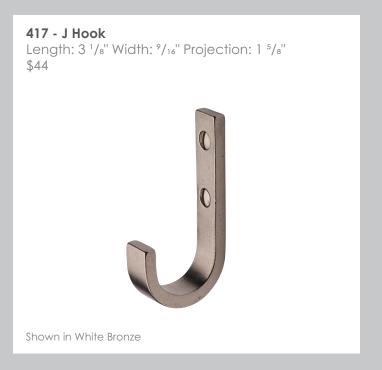

## **DECORATIVE HOOKS**

Personalize your interior space by choosing a set of functional hardware accessories to bring a special touch to each room. Ashley Norton's Bronze Hooks can be styled to suit your every need. Available in:

## **DECORATIVE HOOKS**

Ashley Norton's decorative bronze hook collection complement a multitude of décor styles. Maximize smaller spaces with one or multiple hooks to accommodate items such as robes, towels, hats, coats, and keys. Our simple, luxe designs are a perfect way to add a high-end touch wherever organization is needed.