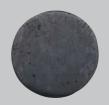

White Bronze (WL)

Shown in White Medium

Natural Bronze (NB) White Medium (WM) Dark Bronze (BZ)

Matte Black (TC)

Shown in Dark Bronze