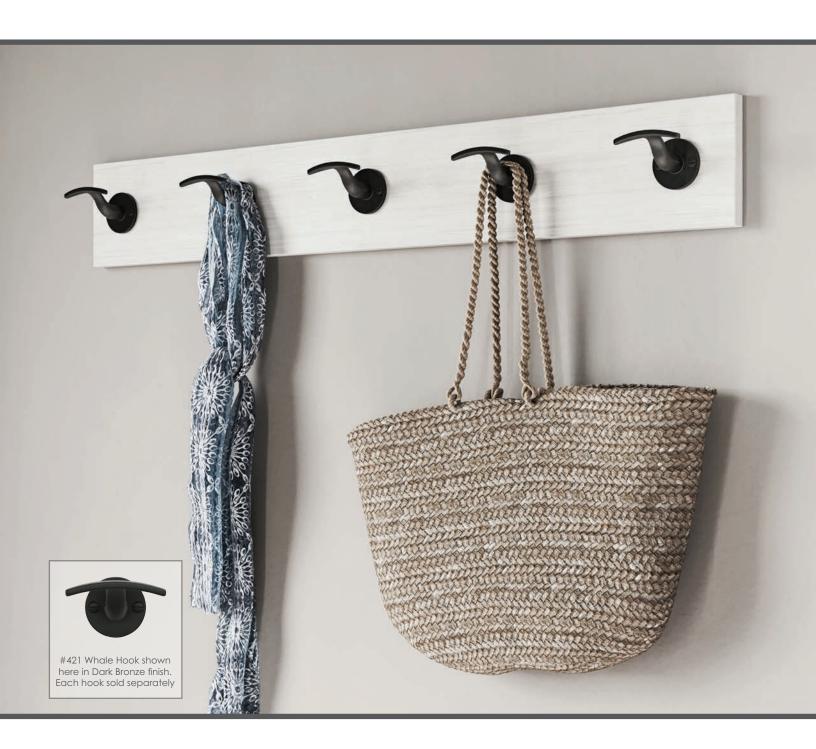

## **DECORATIVE HOOKS**

Personalize your interior space by choosing a set of functional hardware accessories to bring a special touch to each room. Ashley Norton's Bronze Hooks can be styled to suit your every need. Available in:

## **DECORATIVE HOOKS**

Ashley Norton's decorative bronze hook collection complement a multitude of décor styles. Maximize smaller spaces with one or multiple hooks to accommodate items such as robes, towels, hats, coats, and keys. Our simple, luxe designs are a perfect way to add a high-end touch wherever organization is needed.

Distinctive and stylish design for everyday life