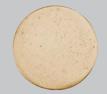

White Bronze (WL)

Shown in White Medium

Natural Bronze (NB) White Medium (WM) Dark Bronze (BZ)

Matte Black (TC)

Shown in Dark Bronze