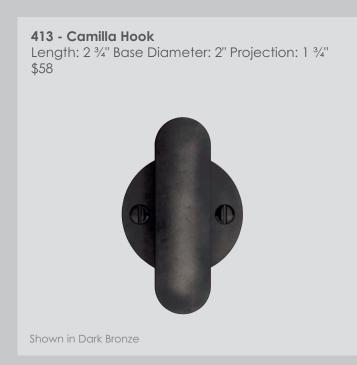

## **DECORATIVE HOOKS**

Personalize your interior space by choosing a set of functional hardware accessories to bring a special touch to each room. Ashley Norton's Bronze Hooks can be styled to suit your every need. Available in:

## **DECORATIVE HOOKS**

Ashley Norton's decorative bronze hook collection complement a multitude of décor styles. Maximize smaller spaces with one or multiple hooks to accommodate items such as robes, towels, hats, coats, and keys. Our simple, luxe designs are a perfect way to add a high-end touch wherever organization is needed.