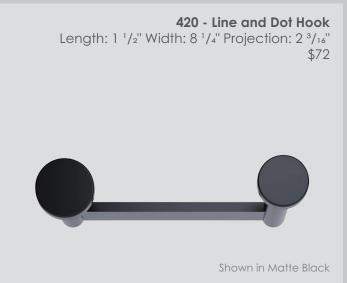

## **DECORATIVE HOOKS**

Personalize your interior space by choosing a set of functional hardware accessories to bring a special touch to each room. Ashley Norton's Bronze Hooks can be styled to suit your every need. Available in:

White Bronze (WL)

Shown in White Medium

Natural Bronze (NB) White Medium (WM) Dark Bronze (BZ)

Matte Black (TC)

Shown in Dark Bronze