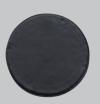

White Bronze (WL)

Shown in White Medium

Natural Bronze (NB) White Medium (WM) Dark Bronze (BZ)

Matte Black (TC)

Shown in Dark Bronze