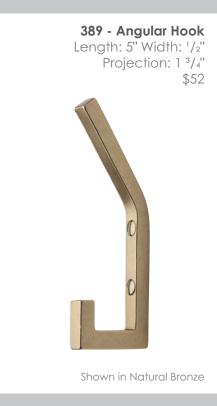

## **DECORATIVE HOOKS**

Personalize your interior space by choosing a set of functional hardware accessories to bring a special touch to each room. Ashley Norton's Bronze Hooks can be styled to suit your every need. Available in:

## **DECORATIVE HOOKS**

Ashley Norton's decorative bronze hook collection complement a multitude of décor styles. Maximize smaller spaces with one or multiple hooks to accommodate items such as robes, towels, hats, coats, and keys. Our simple, luxe designs are a perfect way to add a high-end touch wherever organization is needed.