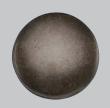

White Bronze (WL)

Shown in White Medium

Natural Bronze (NB) White Medium (WM) Dark Bronze (BZ)

Matte Black (TC)

Shown in Dark Bronze