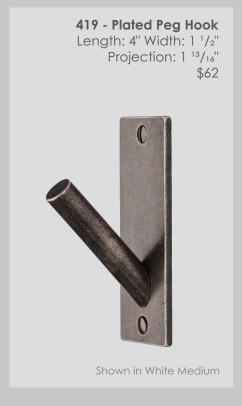

## **DECORATIVE HOOKS**

Personalize your interior space by choosing a set of functional hardware accessories to bring a special touch to each room. Ashley Norton's Bronze Hooks can be styled to suit your every need. Available in:

## **DECORATIVE HOOKS**

Ashley Norton's decorative bronze hook collection complement a multitude of décor styles. Maximize smaller spaces with one or multiple hooks to accommodate items such as robes, towels, hats, coats, and keys. Our simple, luxe designs are a perfect way to add a high-end touch wherever organization is needed.