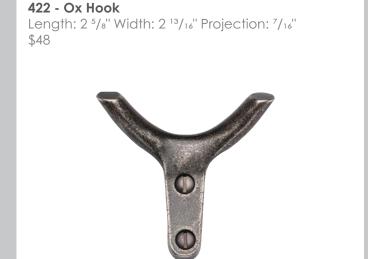

## **DECORATIVE HOOKS**

Personalize your interior space by choosing a set of functional hardware accessories to bring a special touch to each room. Ashley Norton's Bronze Hooks can be styled to suit your every need. Available in:

## **DECORATIVE HOOKS**

Ashley Norton's decorative bronze hook collection complement a multitude of décor styles. Maximize smaller spaces with one or multiple hooks to accommodate items such as robes, towels, hats, coats, and keys. Our simple, luxe designs are a perfect way to add a high-end touch wherever organization is needed.