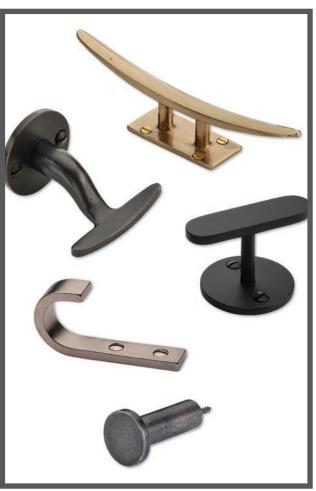

## **DECORATIVE HOOKS**

Ashley Norton's decorative bronze hook collection complement a multitude of décor styles. Maximize smaller spaces with one or multiple hooks to accommodate items such as robes, towels, hats, coats, and keys. Our simple, luxe designs are a perfect way to add a high-end touch wherever organization is needed.