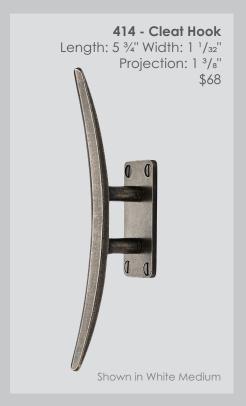

## **DECORATIVE HOOKS**

Personalize your interior space by choosing a set of functional hardware accessories to bring a special touch to each room. Ashley Norton's Bronze Hooks can be styled to suit your every need. Available in:

## **DECORATIVE HOOKS**

Ashley Norton's decorative bronze hook collection complement a multitude of décor styles. Maximize smaller spaces with one or multiple hooks to accommodate items such as robes, towels, hats, coats, and keys. Our simple, luxe designs are a perfect way to add a high-end touch wherever organization is needed.