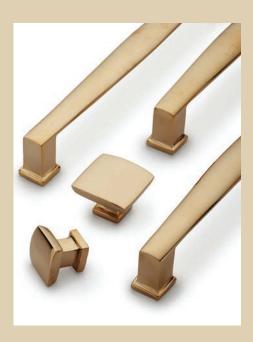

Ashley Norton,

ARCHITECTURAL HARDWARE

UNLACQUERED BRASS

Unlacquered brass, also known as raw or uncoated brass, is a timeless finish beloved for its rich and warm color. This beautiful living finish adds character and charm to any room. This finish develops a graceful patina with age, creating a timeless and classic look. The original golden luster of unlacquered brass can be restored with the application of a surface polish.

Unlacquered finish available in all Ashley Norton Solid Brass cabinet hardware.

## Unlacquered Brass

Ashley Norton is proud to announce the launch of our Unlacquered Brass finish. This timeless option is a living finish that will patina, growing richer with every passing year. Unlacquered Brass is a classic design element that will add a touch of sophistication and elegance to any space. Unlacquered Brass is available for all door hardware, cabinet hardware, and accessories in Ashley Norton's Solid Brass Collection.