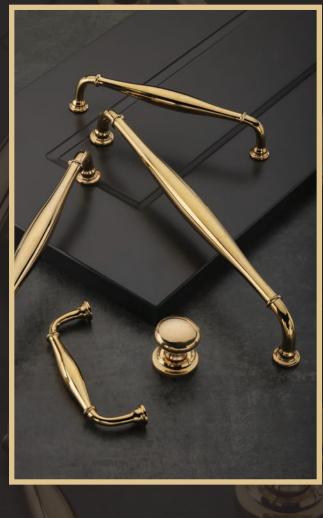

## Unlacquered Brass

Ashley Norton is proud to announce the launch of our Unlacquered Brass finish. This timeless option is a living finish that will patina, growing richer with every passing year. Unlacquered Brass is a classic design element that will add a touch of sophistication and elegance to any space. Unlacquered Brass is available for all door hardware, cabinet hardware, and accessories in Ashley Norton's Solid Brass Collection.

Unlacquered finish available in all Ashley Norton Solid Brass cabinet hardware.