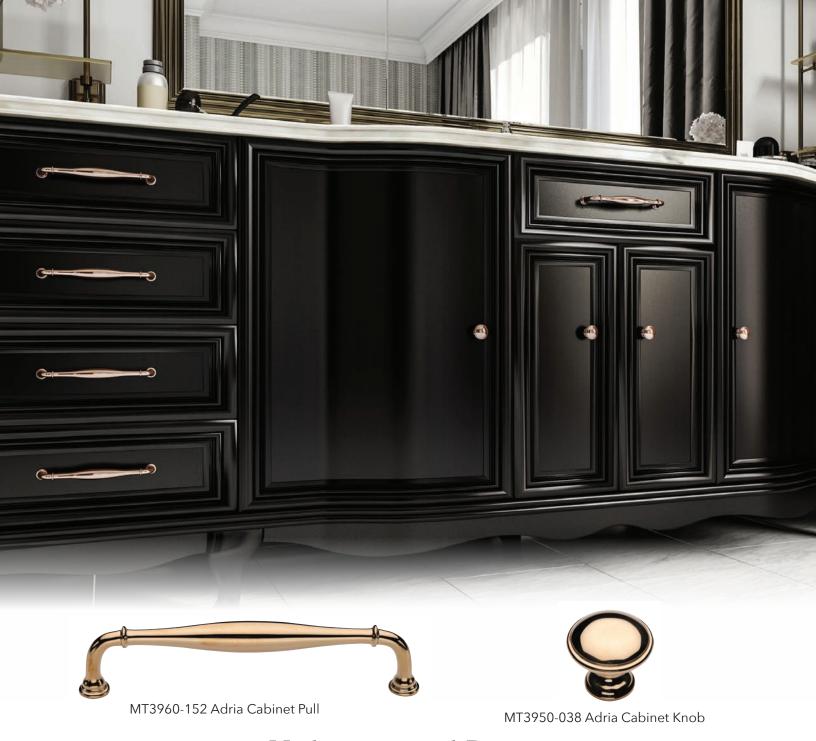

Unlacquered finish available in all Ashley Norton Solid Brass cabinet hardware.

## Unlacquered Brass

Ashley Norton is proud to announce the launch of our Unlacquered Brass finish. This timeless option is a living finish that will patina, growing richer with every passing year. Unlacquered Brass is a classic design element that will add a touch of sophistication and elegance to any space. Unlacquered Brass is available for all door hardware, cabinet hardware, and accessories in Ashley Norton's Solid Brass Collection.