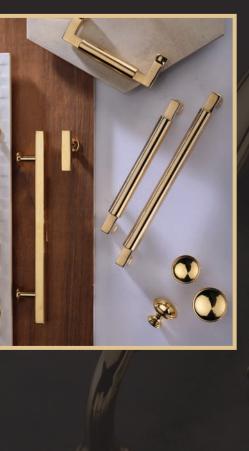

## Unlacquered Brass

Ashley Norton is proud to announce the launch of our Unlacquered Brass finish. This timeless option is a living finish that will patina, growing richer with every passing year. Unlacquered Brass is a classic design element that will add a touch of sophistication and elegance to any space. Unlacquered Brass is available for all door hardware, cabinet hardware, and accessories in Ashley Norton's Solid Brass Collection.

Unlacquered finish available in all Ashley Norton Solid Brass cabinet hardware.