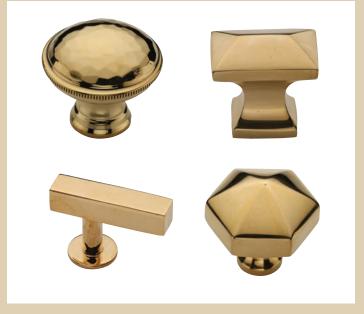

Unlacquered finish available in all Ashley Norton Solid Brass cabinet hardware.

## Unlacquered Brass

Ashley Norton is proud to announce the launch of our Unlacquered Brass finish. This timeless option is a living finish that will patina, growing richer with every passing year. Unlacquered Brass is a classic design element that will add a touch of sophistication and elegance to any space. Unlacquered Brass is available for all door hardware, cabinet hardware, and accessories in Ashley Norton's Solid Brass Collection.