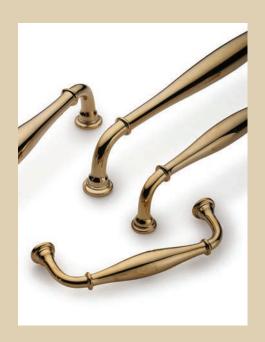

Ashley Norton,

ARCHITECTURAL HARDWARE

UNLACQUERED BRASS

Unlacquered brass, also known as raw or uncoated brass, is a timeless finish beloved for its rich and warm color. This beautiful living finish adds character and charm to any room. This finish develops a graceful patina with age, creating a timeless and classic look. The original golden luster of unlacquered brass can be restored with the application of a surface polish.

Unlacquered finish available in all Ashley Norton Solid Brass cabinet hardware.

## Unlacquered Brass

Ashley Norton is proud to announce the launch of our Unlacquered Brass finish. This timeless option is a living finish that will patina, growing richer with every passing year. Unlacquered Brass is a classic design element that will add a touch of sophistication and elegance to any space. Unlacquered Brass is available for all door hardware, cabinet hardware, and accessories in Ashley Norton's Solid Brass Collection.