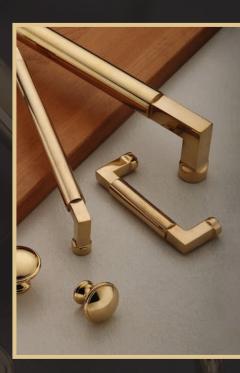

## Unlacquered Brass

Ashley Norton is proud to announce the launch of our Unlacquered Brass finish. This timeless option is a living finish that will patina, growing richer with every passing year. Unlacquered Brass is a classic design element that will add a touch of sophistication and elegance to any space. Unlacquered Brass is available for all door hardware, cabinet hardware, and accessories in Ashley Norton's Solid Brass Collection.

Unlacquered finish available in all Ashley Norton Solid Brass cabinet hardware.