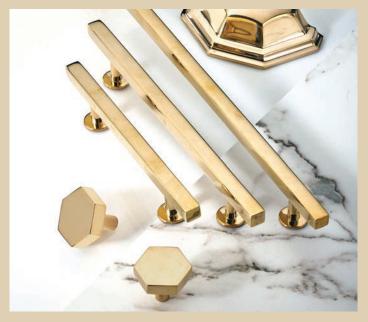

Unlacquered finish available in all Ashley Norton Solid Brass cabinet hardware.

## Unlacquered Brass

Ashley Norton is proud to announce the launch of our Unlacquered Brass finish. This timeless option is a living finish that will patina, growing richer with every passing year. Unlacquered Brass is a classic design element that will add a touch of sophistication and elegance to any space. Unlacquered Brass is available for all door hardware, cabinet hardware, and accessories in Ashley Norton's Solid Brass Collection.