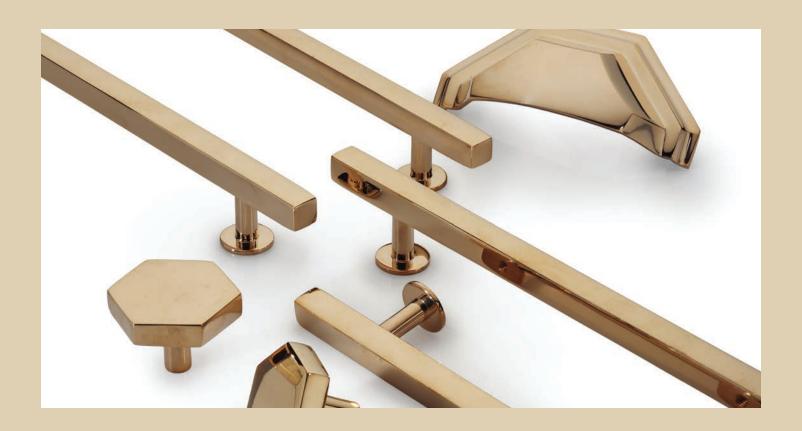

## Unlacquered Brass

Ashley Norton is proud to announce the launch of our Unlacquered Brass finish. This timeless option is a living finish that will patina, growing richer with every passing year. Unlacquered Brass is a classic design element that will add a touch of sophistication and elegance to any space. Unlacquered Brass is available for all door hardware, cabinet hardware, and accessories in Ashley Norton's Solid Brass Collection.

Unlacquered finish available in all Ashley Norton Solid Brass cabinet hardware.