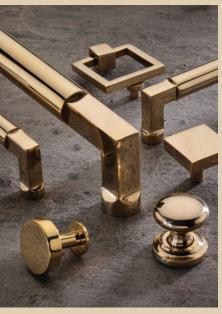

Ashley Norton,

ARCHITECTURAL HARDWARE

UNLACQUERED BRASS

Unlacquered brass, also known as raw or uncoated brass, is a timeless finish beloved for its rich and warm color. This beautiful living finish adds character and charm to any room. This finish develops a graceful patina with age, creating a timeless and classic look. The original golden luster of unlacquered brass can be restored with the application of a surface polish.

Unlacquered finish available in all Ashley Norton Solid Brass cabinet hardware.

## Unlacquered Brass

Ashley Norton is proud to announce the launch of our Unlacquered Brass finish. This timeless option is a living finish that will patina, growing richer with every passing year. Unlacquered Brass is a classic design element that will add a touch of sophistication and elegance to any space. Unlacquered Brass is available for all door hardware, cabinet hardware, and accessories in Ashley Norton's Solid Brass Collection.