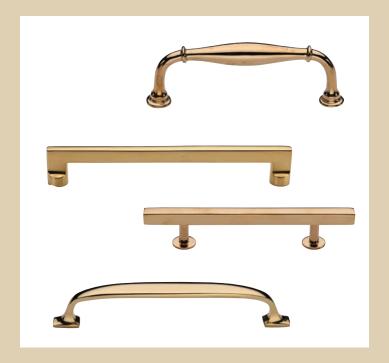

Unlacquered finish available in all Ashley Norton Solid Brass cabinet hardware.

## Unlacquered Brass

Ashley Norton is proud to announce the launch of our Unlacquered Brass finish. This timeless option is a living finish that will patina, growing richer with every passing year. Unlacquered Brass is a classic design element that will add a touch of sophistication and elegance to any space. Unlacquered Brass is available for all door hardware, cabinet hardware, and accessories in Ashley Norton's Solid Brass Collection.