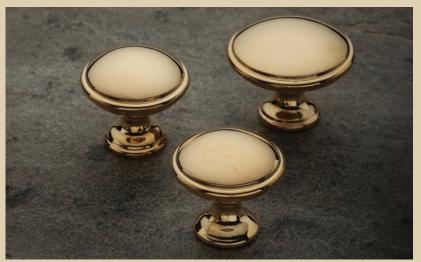

Unlacquered finish available in all Ashley Norton Solid Brass cabinet hardware.

## Unlacquered Brass

Ashley Norton is proud to announce the launch of our Unlacquered Brass finish. This timeless option is a living finish that will patina, growing richer with every passing year. Unlacquered Brass is a classic design element that will add a touch of sophistication and elegance to any space. Unlacquered Brass is available for all door hardware, cabinet hardware, and accessories in Ashley Norton's Solid Brass Collection.